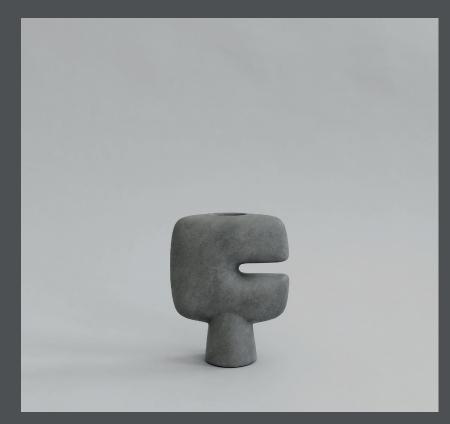

## **TRIBAL VASE MINI**

The Tribal collection is a series of vases designed as a sculptural take on the archetypal idea of a tribal mask.

Place single flower stems in the narrow top opening or simply leave the vase as a stand-alone art object. Like open mouths on pedestals, the masks are a beautiful, shaped item in calm, soothing and dusty terracotta and grey colours.

As it is a hand glazed natural product, the colours may vary slightly and while it is not 100% waterproof, a bag for fresh flowers is included.

Designed by Kristian Sofus Hansen & Tommy Hyldahl.