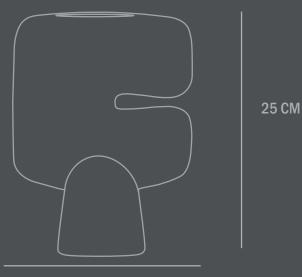

## Product no: 214001

Type: Vase - Indoor

Colour: Dark Grey

**Material: Ceramic** 

Care instructions: Use a soft dry cloth to clean the product. Do not use household cleaners.

Not waterproof safe

Dimensions: L20 / W8 / H25 CM

Country of origin: China Product weight: 1,00 KG

Packaging: Dimensions: L27 / W15,5 / H33 CM Total weight incl. product: 1,50 KG Number of parcels: 1 Material: Brown cardboard

20 CM